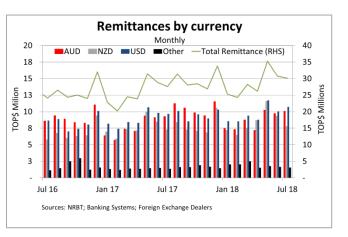

The lower official grants receipts received over July led to a lower surplus and overall fall in the total Overseas Exchange Transaction (OET) receipts. This drove the increase in the share of total remittances in the total OET receipts in July to 41.1% compared to 26.0% recorded for last month. The USD slightly depreciated against the Tongan Pa'anga (TOP) in July. However, USD still remained the favourable currency for remittance receipts, with a total of \$10.7 million. This was followed closely by AUD and NZD with \$10.1 million and \$7.8 million respectively.

In July 2018, the Foreign Exchange Dealers (FEDs) continued to be the preferred channel for receiving of remittances, accounting for 88.3% share of total remittances. This is compared to a share of 87.7% last month and a share of 88.6% in July 2017. This reflects the convenience of sending money via FEDs compared to banks, as FEDs have more access points and their services are a lot faster and more convenient.