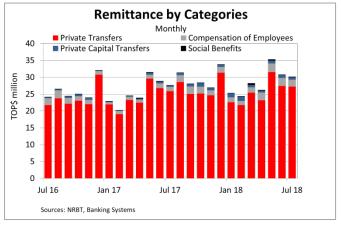

## **Private Transfers**

Over July 2018, the total private transfer receipts slightly fell by \$0.2 million (0.8%) to \$27.2 million, due mainly to lower receipts for private transfers and family support. The USD continued to be the most favourable currency used recording a total of \$10.0 million in July 2018. The AUD and NZD followed the

same trend with a total of \$9.3 million and \$7.2 million respectively over the month. Receipts of private transfers continued to be the main purpose of remittances which accounted for 90.4% (from 89.2% last month) of total remittance receipts and 37.2% (from 23.2 last month) of total OET receipts in July 2018. The total receipts of private transfers for the year ended July 2018 rose yet again by \$23.2 million (8.0%) driven mainly by receipts for family support.

#### **Employee Compensation**<sup>1</sup>

Over the month of July 2018, the total compensation of employees receipts was \$2.1 million, slightly declined by \$0.3 million (11.1%), and accounted for 7.0% of the total remittances received over the month. Despite the lower compensation of employees receipts over the month, it still remained generally positive indicating that financial assistance from abroad are still being remitted to their respective local families. On that note, the annual total receipts for compensation of employees continued to rise

#### Private capital transfers & Social benefits

Over July 2018, the private capital transfer receipts declined by \$0.2 million, due mainly to lower receipts of private grants for investment projects (particularly for construction purposes by individual families). Meanwhile, social benefits receipts rose slightly by \$0.02 million resulting from higher receipts of pension funds. The private capital transfer and the social benefits receipts accounts for 2.3% and 0.3% respectively of the total remittances for July 2018. Over the year, the private capital transfers rose by \$5.6 million due to receipts of project and working capital funds as well as funds for construction purposes received during the year. Similarly, receipts for social benefits rose over the year by \$0.5 million.