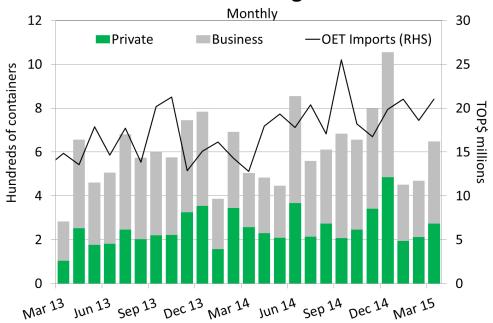

## Incline in registrations for the month

Total container registrations increased by 38.2% over the month of March. This was driven by rises in both private and business container registrations. Private container registrations rose by 28.8% whilst business container registrations increased by 45.9%. Banking data shows that import payments increased by 47.9% over the month which supports the rise in container registrations.

Since March 2014, container registrations have risen by 7.7% due to increases in both private and business container registrations. Import payments shown in the banking system increased by 15.5% over the year. This supports the yearly rise in registrations. Annually, there has been an evident increase in the number of informal activities such as roadside fairs. In addition, vehicle registrations increased over the year to March 2015. Furthermore, the rise in the number of construction projects and other preparations for the upcoming coronation and church conferences could be linked to the annual increase in the number of business container registrations.

## **Container Registrations**

**Total Number of Containers** 

|                  | Month ended |        |        | Year ended |        | Share of |       |
|------------------|-------------|--------|--------|------------|--------|----------|-------|
|                  | Mar 15      | Feb 15 | Jan 15 | Mar 14     | Mar 15 | Mar 14   | Total |
|                  |             |        |        |            |        |          |       |
| Total containers | 648         | 469    | 451    | 505        | 7720   | 7167     | 100   |
| Business         | 375         | 257    | 257    | 247        | 4466   | 4225     | 58    |
| Private          | 273         | 212    | 194    | 258        | 3254   | 2942     | 42    |
|                  |             |        |        |            |        |          |       |

## **Total Container Registrations**