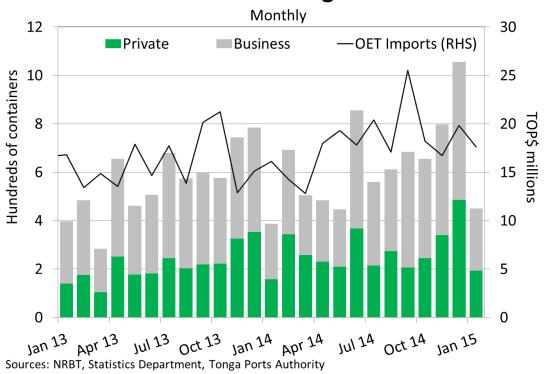

## New Year registrations more than halved

The total number of container registrations for January dropped by more than half. The decline is driven by a 54.9% drop in business container registrations as well as a 60.1% drop in private container registrations. The fall coincides with the end of the festive and holiday season. However, container registrations were 16.5% higher in January 2015 in comparison to the same month last year. This reflects an increase in imports and vehicle registrations indicating more economic activities over the year.

In year-ended terms, total container registrations rose by 15.7% due to increases in both business and private container registrations. The private container registrations increased by 28.7% reflecting an active informal distribution sector. The year-ended average of 650 containers is the highest since January 1996 due to a number of factors including; an increase in population as per data from Tonga Department of Statistics; developing easier access to external markets through international aid programs and trade partnerships; and rising popularity of roadside stalls and fairs.

**Container Registrations** 

**Total Number of Containers** 

|                  | Month ended |        |        | Year ended |        | Share of |       |
|------------------|-------------|--------|--------|------------|--------|----------|-------|
|                  | Jan 15      | Dec 14 | Nov 14 | Jan 14     | Jan 15 | Jan 14   | Total |
|                  |             |        |        |            |        |          |       |
| Total containers | 451         | 1,056  | 798    | 387        | 7,800  | 6,739    | 100   |
| Business         | 257         | 570    | 457    | 229        | 4,429  | 4,120    | 57    |
| Private          | 194         | 486    | 341    | 158        | 3,371  | 2,619    | 43    |
|                  |             |        |        |            |        |          |       |