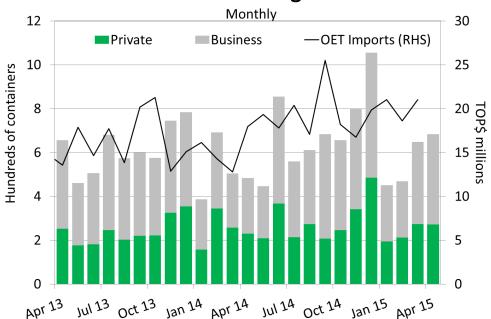

## **Registrations increase over April**

Over the month, total number of container registrations continued to increase by 5.6%. This rise was driven by a 9.9% increase in business container registrations. In contrast, private container registrations remained relatively stable over April. This monthly rise could be due to events such as Easter and preparations for upcoming Children's Sunday, Mother's Day and Father's Day in May. In annual terms, total container registrations were 13.2% more than registrations recorded for April 2014. More specifically, registrations for private containers rose by 12.9% whereas business containers increased by 13.5%. This could be reflected in the evident yearly rise in the number of informal activities such as roadside stalls and fairs.

Source: Tonga Ports Authority